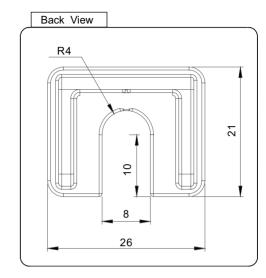

PREMIUM GLASS & HARDWARE

Drawing ID

ECW-S25X

| Product Info. |          |
|---------------|----------|
| Finish        | Code     |
| Polish        | ECW-S25M |
| Satin         | ECW-S25S |
| Texture Black | ECW-S25B |