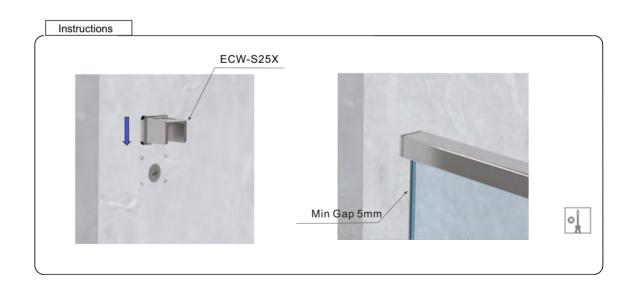

## CATALOGUE AND DESCRIPTION:

- > Railing Systems
- > TR-S25 Series
- > Conceal Wall Fix Wall Bracket