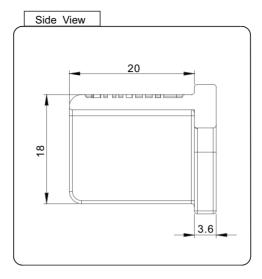

PREMIUM GLASS & HARDWARE

Drawing ID

ECW-S25X

| Product Info. |          |
|---------------|----------|
| Finish        | Code     |
| Polish        | ECW-S25M |
| Satin         | ECW-S25S |
| Texture Black | ECW-S25B |